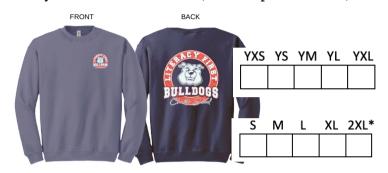

| S | М | L   | XL | 2XL* |
|---|---|-----|----|------|
|   |   |     |    |      |
|   |   | l . |    |      |

Navy Crewneck Sweatshirt (Field Trip APPROVED)

Navy Zipper Hoody K-8 (Field trip APPROVED)

Navy LFCS Dad T-Shirt (Parents only)

Shirts \$20 Crew & Hoody \$30 Zippers \$35 \*Add \$5 each item for 2XL Exact change only, please.

**Amount Enclosed** 