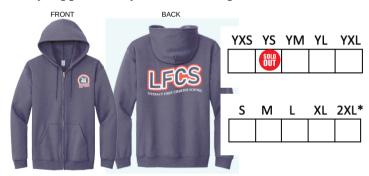

Navy Pullover Hoody K-8 (Field Trip APPROVED)

Grey Tri-Blend LFCS Mom T-Shirt (Parents only)

| S | М | L | XL | 2XL* |
|---|---|---|----|------|
|   |   |   |    |      |

Navy Tri-Blend LFCS Fan T-Shirt (Not approved for students)

| S | М | L   | XL | 2XL* |
|---|---|-----|----|------|
|   |   |     |    |      |
|   |   | l . |    |      |

Navy Crewneck Sweatshirt (Field Trip APPROVED)

Navy Zipper Hoody K-8 (Field trip APPROVED)