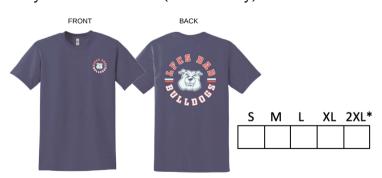

# Please make checks out to PLEF

First + Last name of oldest child:

Campus:

Teacher:

Navy Tri-Blend Spirit Shirt

| YXS | YS | ΥM | YL | YXL  |
|-----|----|----|----|------|
|     |    |    |    |      |
| S   | М  | L  | XL | 2XL* |
|     |    |    |    |      |

Navy Pullover Hoody K-8 (Field Trip APPROVED)

Grey Tri-Blend LFCS Mom T-Shirt (Parents only)

| S | М | L | XL | 2XL* |
|---|---|---|----|------|
|   |   |   |    |      |

Navy Tri-Blend LFCS Fan T-Shirt (Not approved for students)