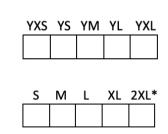

# Please make checks out to PLEF

First + Last name of oldest child:

Campus:

Teacher:

Navy Tri-Blend Spirit Shirt

| YXS | YS | ΥM | YL | YXL  |
|-----|----|----|----|------|
|     |    |    |    |      |
| S   | М  | L  | XL | 2XL* |
|     |    |    |    |      |

## Sizes are first come first serve